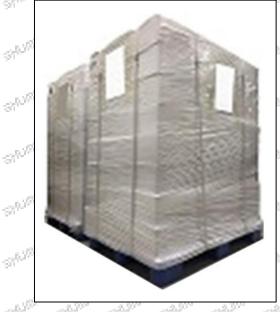

**Pallet Shipping:** Use fumigation free and recycling trays that meet export requirements, and use white wrapping protective film to wrap and bind with cable ties for the outside, such as picture No. 4, Also, the products can be packaged according to customers' requirements.

Pic No. 2

Domestic express packaging:

Wrapped by Transparent tape
black protective film

Pic No. 3

International express packaging:

Wrapped with yellow tape after wrapping

Pic No. 4

**Pallet Shipping:** Use pallet that meet export requirements, and use white wrapping protective film to wrap and bind with cable ties