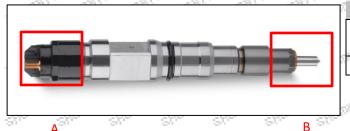

#### 2.1.0445120494 Injector's Part Number Location

1) E.g.: The injector part number see as follows

| No.         | Name                      |  |  |  |  |
|-------------|---------------------------|--|--|--|--|
| ^           | brand, logo, part number, |  |  |  |  |
| ari Cari    | series number             |  |  |  |  |
| -311-B -311 | nozzle part number        |  |  |  |  |