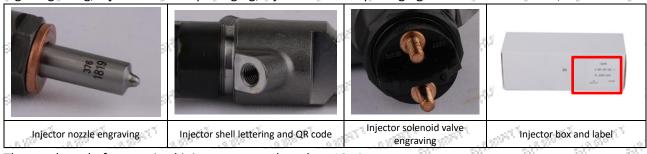

#### 1.6.0445120494 Injector's Customized Service

(1) Injector's Customized Service: Meet the customized needs of OEM manufacturers for shell lettering, logo engraving, injector internal packaging, injector external packaging and labels customized, etc.

## (1) Injector Spare Parts List

|                    | ,                                    | 0                                                                                                                                                                                                                                                                                                                                                                                                                                                                                                                                                                                                                                                                                                                                                                                                                                                                                                                                                                                                                                                                                                                                                                                                                                                                                                                                                                                                                                                                                                                                                                                                                                                                                                                                                                                                                                                                                                                                                                                                                                                                                                                              |                                                                                                                                                                                                                                                                                                                                                                                                                                                                                                                                                                                                                                                                                                                                                                                                                                                                                                                                                                                                                                                                                                                                                                                                                                                                                                                                                                                                                                                                                                                                                                                                                                                                                                                                                                                                                                                                                                                                                                                                                                                                                                                                |  |  |
|--------------------|--------------------------------------|--------------------------------------------------------------------------------------------------------------------------------------------------------------------------------------------------------------------------------------------------------------------------------------------------------------------------------------------------------------------------------------------------------------------------------------------------------------------------------------------------------------------------------------------------------------------------------------------------------------------------------------------------------------------------------------------------------------------------------------------------------------------------------------------------------------------------------------------------------------------------------------------------------------------------------------------------------------------------------------------------------------------------------------------------------------------------------------------------------------------------------------------------------------------------------------------------------------------------------------------------------------------------------------------------------------------------------------------------------------------------------------------------------------------------------------------------------------------------------------------------------------------------------------------------------------------------------------------------------------------------------------------------------------------------------------------------------------------------------------------------------------------------------------------------------------------------------------------------------------------------------------------------------------------------------------------------------------------------------------------------------------------------------------------------------------------------------------------------------------------------------|--------------------------------------------------------------------------------------------------------------------------------------------------------------------------------------------------------------------------------------------------------------------------------------------------------------------------------------------------------------------------------------------------------------------------------------------------------------------------------------------------------------------------------------------------------------------------------------------------------------------------------------------------------------------------------------------------------------------------------------------------------------------------------------------------------------------------------------------------------------------------------------------------------------------------------------------------------------------------------------------------------------------------------------------------------------------------------------------------------------------------------------------------------------------------------------------------------------------------------------------------------------------------------------------------------------------------------------------------------------------------------------------------------------------------------------------------------------------------------------------------------------------------------------------------------------------------------------------------------------------------------------------------------------------------------------------------------------------------------------------------------------------------------------------------------------------------------------------------------------------------------------------------------------------------------------------------------------------------------------------------------------------------------------------------------------------------------------------------------------------------------|--|--|
| (1) Injector Spare | e Parts List                         | The state of the s | AND THE REST OF THE PARTY OF TH |  |  |
| No.                | 1944                                 | an 2 an 3                                                                                                                                                                                                                                                                                                                                                                                                                                                                                                                                                                                                                                                                                                                                                                                                                                                                                                                                                                                                                                                                                                                                                                                                                                                                                                                                                                                                                                                                                                                                                                                                                                                                                                                                                                                                                                                                                                                                                                                                                                                                                                                      | J. 200, 3,00, 307,                                                                                                                                                                                                                                                                                                                                                                                                                                                                                                                                                                                                                                                                                                                                                                                                                                                                                                                                                                                                                                                                                                                                                                                                                                                                                                                                                                                                                                                                                                                                                                                                                                                                                                                                                                                                                                                                                                                                                                                                                                                                                                             |  |  |
| Image              |                                      |                                                                                                                                                                                                                                                                                                                                                                                                                                                                                                                                                                                                                                                                                                                                                                                                                                                                                                                                                                                                                                                                                                                                                                                                                                                                                                                                                                                                                                                                                                                                                                                                                                                                                                                                                                                                                                                                                                                                                                                                                                                                                                                                | Walter O Na                                                                                                                                                                                                                                                                                                                                                                                                                                                                                                                                                                                                                                                                                                                                                                                                                                                                                                                                                                                                                                                                                                                                                                                                                                                                                                                                                                                                                                                                                                                                                                                                                                                                                                                                                                                                                                                                                                                                                                                                                                                                                                                    |  |  |
| Name               | Fuel Injector                        | Q-Ring                                                                                                                                                                                                                                                                                                                                                                                                                                                                                                                                                                                                                                                                                                                                                                                                                                                                                                                                                                                                                                                                                                                                                                                                                                                                                                                                                                                                                                                                                                                                                                                                                                                                                                                                                                                                                                                                                                                                                                                                                                                                                                                         | Gasket <b>F 00R J01 453</b>                                                                                                                                                                                                                                                                                                                                                                                                                                                                                                                                                                                                                                                                                                                                                                                                                                                                                                                                                                                                                                                                                                                                                                                                                                                                                                                                                                                                                                                                                                                                                                                                                                                                                                                                                                                                                                                                                                                                                                                                                                                                                                    |  |  |
| Description        | Fuel injector part number 0445120494 | Ensure to meet the standard of the sealing performance between the injector and the engine                                                                                                                                                                                                                                                                                                                                                                                                                                                                                                                                                                                                                                                                                                                                                                                                                                                                                                                                                                                                                                                                                                                                                                                                                                                                                                                                                                                                                                                                                                                                                                                                                                                                                                                                                                                                                                                                                                                                                                                                                                     | Made of brass, used to ensure the tight fit between the injector cap end and the engine                                                                                                                                                                                                                                                                                                                                                                                                                                                                                                                                                                                                                                                                                                                                                                                                                                                                                                                                                                                                                                                                                                                                                                                                                                                                                                                                                                                                                                                                                                                                                                                                                                                                                                                                                                                                                                                                                                                                                                                                                                        |  |  |
| No.                | 4                                    | 5                                                                                                                                                                                                                                                                                                                                                                                                                                                                                                                                                                                                                                                                                                                                                                                                                                                                                                                                                                                                                                                                                                                                                                                                                                                                                                                                                                                                                                                                                                                                                                                                                                                                                                                                                                                                                                                                                                                                                                                                                                                                                                                              | 6                                                                                                                                                                                                                                                                                                                                                                                                                                                                                                                                                                                                                                                                                                                                                                                                                                                                                                                                                                                                                                                                                                                                                                                                                                                                                                                                                                                                                                                                                                                                                                                                                                                                                                                                                                                                                                                                                                                                                                                                                                                                                                                              |  |  |

Mob/Whatsapp: +86 13410541523 Tel: +8675523215133 Email: ruby@shumatt.comWebsite: www.shumatt.com

| Image          |                                    |                                                            | ANTONIA SANT                            |
|----------------|------------------------------------|------------------------------------------------------------|-----------------------------------------|
| Name           | Nozzle Protective Cover Cap        | Injector shell protective cover                            | Solenoid valve protective cover         |
| Description    | Protect nozzle holes from          | Protect the injector inlet hole from                       | Protect the solenoid body and           |
| Description    | being polluted and blocked         | being polluted and blocked                                 | terminal posts from external forces     |
| No.            |                                    | 7 8 7 7                                                    | 9                                       |
| arian arian si | 730.4                              | st s                                                       | 14.                                     |
| Image          |                                    | EL. 2                                                      | \$190°C                                 |
| No.            | VCI Anti-rust Bag                  | Bubble Bag                                                 | Injector Packing Box                    |
| Image          | Prevent fuel injector from rusting | Prevent the injector from being damaged by external forces | Place injector and injector accessories |