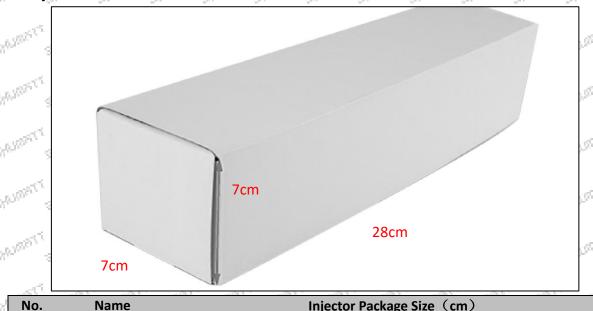

#### (2) Injector box size

# No. Name Injector Package Size (cm) 1 Injector Box 28\*7\*7