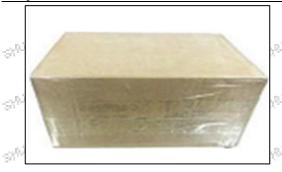

#### 3.7.0445120494 Injector's Packing

**Domestic express packaging:** Usually wrapped in waterproof scotch tape, such as picture No.2.

**International express packaging:** Wrapped with waterproof yellow tape After wrapping the black protective film, such as picture No. 3.

Pic No. 2

Domestic express packaging:

Wrapped by Transparent tape
black protective film

Pic No. 3

International express packaging:

Wrapped with yellow tape after wrapping

Pic No. 4

**Pallet Shipping:** Use pallet that meet export requirements, and use white wrapping protective film to wrap and bind with cable ties