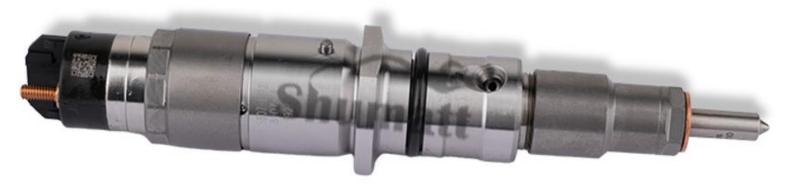

## 1.1.0445120494 Injector's Basic Information

| 1.1.0445120494 In | jector's Basic Information                                   |  |  |  |  |  |
|-------------------|--------------------------------------------------------------|--|--|--|--|--|
| Title             | China made new high quality diesel injector 0445120494 CRIN3 |  |  |  |  |  |
| SKU               | DGH130445120494                                              |  |  |  |  |  |

1.4.0445120494 Injector's Parameter

Adaptation System: Common Rail System

Injector Series: 120 Series Parameter Performance: CRIN3

Matching Accessories: Gasket F 00R J01 453 (7.7

**Injector Type:** Electromagnetic Injector Support System Maximum Pressure: 1,800

Vehicle Configuration Information: /

1.5.0445120494 Injector's Specifications and Dimensions

Injector Size:  $21.5 \text{cm}^*4 \text{ cm} = 344 \text{cm}^3 \text{ (L*W*H=V)}$ 

Mob/Whatsapp: +86 13410541523 Tel: +8675523215133 Email: ruby@shumatt.comWebsite: www.shumatt.com