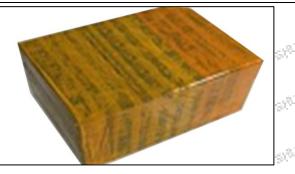

#### 3.7.0445120494 Injector's Packing

**Domestic express packaging:** Usually wrapped in waterproof scotch tape, such as picture No.2.

**International express packaging:** Wrapped with waterproof yellow tape After wrapping the black protective film, such as picture No. 3.

Pic No. 2

Domestic express packaging:

Wrapped by Transparent tape
black protective film

Pic No. 3

International express packaging:

Wrapped with yellow tape after wrapping

Pic No. 4

**Pallet Shipping:** Use pallet that meet export requirements, and use white wrapping protective film to wrap and bind with cable ties